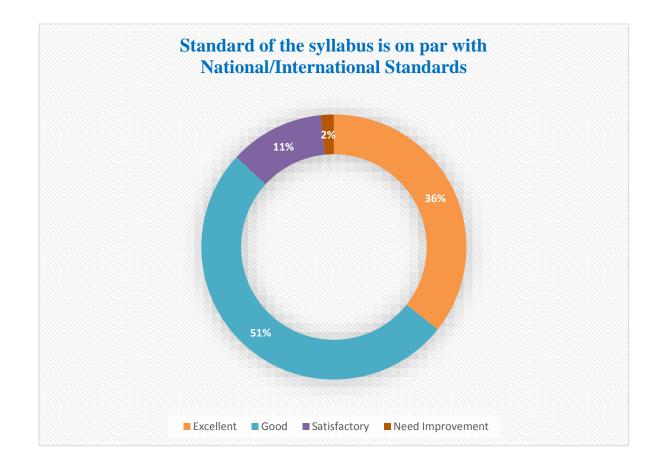

### 5. Standard of the syllabus is on par with National/International Standards

| Excellent | Good  | Satisfactory | Need Improvement |
|-----------|-------|--------------|------------------|
| 33.35     | 51.13 | 13.06        | 2.43             |