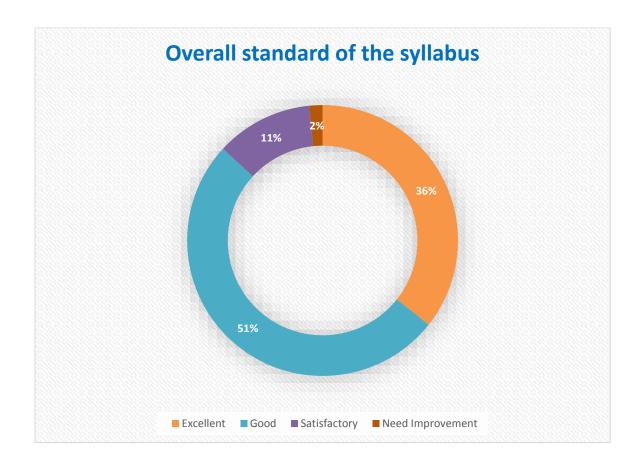

### 6. Overall standard of the syllabus

| Excellent | Good  | Satisfactory | Need Improvement |
|-----------|-------|--------------|------------------|
| 36.05     | 51.69 | 11.69        | 1.60             |