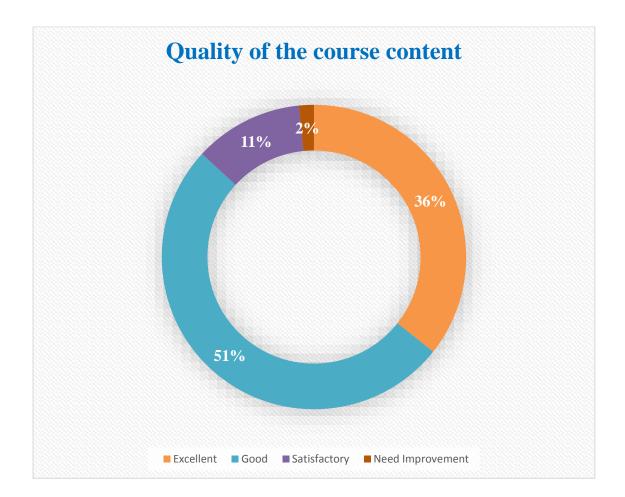

# 1. Quality of the course content

| Excellent | Good  | Satisfactory | Need Improvement |
|-----------|-------|--------------|------------------|
|           |       |              |                  |
| 40.74     | 49.85 | 8.71         | 0.70             |