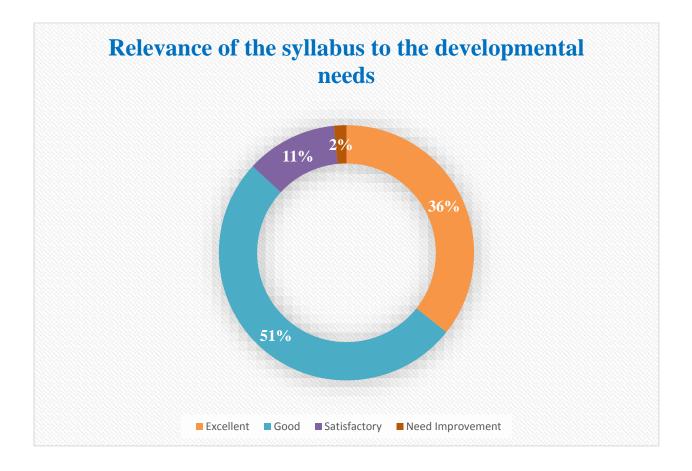

## 2. Relevance of the syllabus to the developmental needs

| Excellent | Good  | Satisfactory | <b>Need Improvement</b> |
|-----------|-------|--------------|-------------------------|
| 33.91     | 53.64 | 10.54        | 1.21                    |