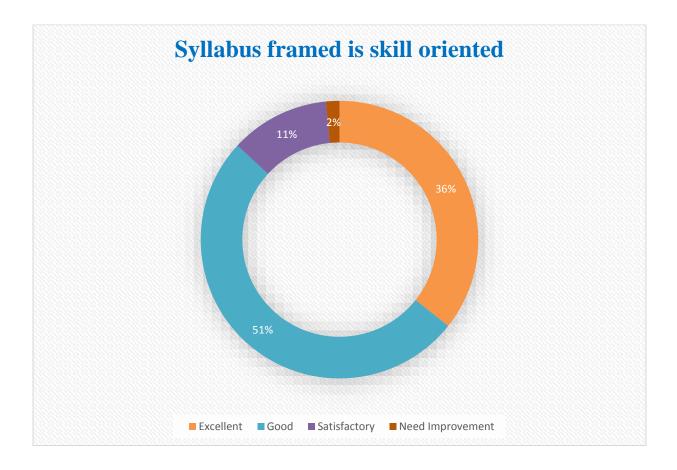

### 3. Syllabus framed is skill oriented

| Excellent | Good  | Satisfactory | Need Improvement |
|-----------|-------|--------------|------------------|
| 36.04     | 51.68 | 10.99        | 1.98             |