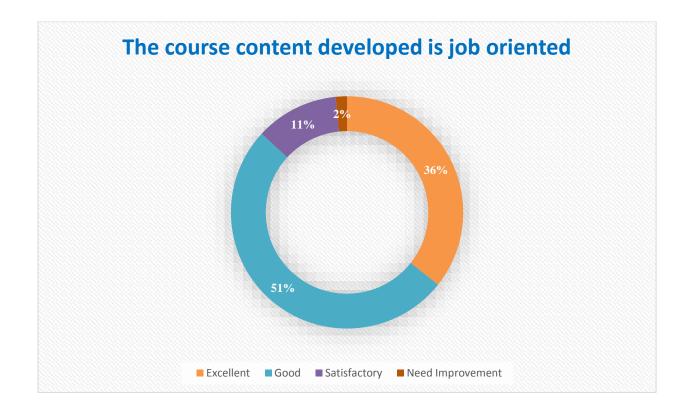

| 4. | The course | content | develo | ped is | s job | oriented |
|----|------------|---------|--------|--------|-------|----------|
|----|------------|---------|--------|--------|-------|----------|

| Excellent | Good  | Satisfactory | Need Improvement |
|-----------|-------|--------------|------------------|
| 34.39     | 50.48 | 12.67        | 2.45             |